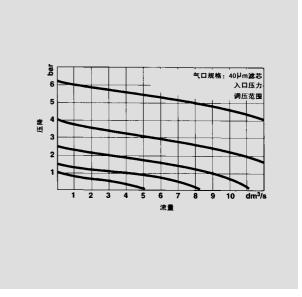

### 流量特性 | Discharge Characteristic

| 规格<br>Specification | 排放 | А   | В   | С  | D  | F  | G  | 面板孔 | 面板厚度 | Ka   |
|---------------------|----|-----|-----|----|----|----|----|-----|------|------|
| G1/8,G1/4           | 自动 | 160 | 210 | 68 | 28 | 41 | 38 | 30  | 0 6  | 0.26 |
|                     | 手动 | 164 | 214 | 68 | 28 | 41 | 38 | 30  | 0 6  | 0.26 |