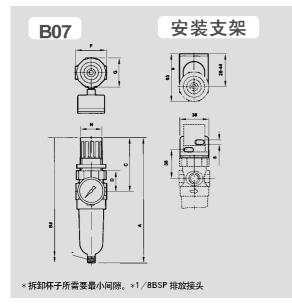

#### 外形尺寸 | Overall Dimension

### 流量特性 | Discharge Characteristic

| 规格<br>Specification | 排放 | А   | В   | С  | D  | F  | G  | 面板孔 | 面板厚度 | Ka   |
|---------------------|----|-----|-----|----|----|----|----|-----|------|------|
| G1/8,G1/4           | 自动 | 160 | 210 | 68 | 28 | 41 | 38 | 30  | 0 6  | 0.26 |
|                     | 手动 | 164 | 214 | 68 | 28 | 41 | 38 | 30  | 0 6  | 0.26 |